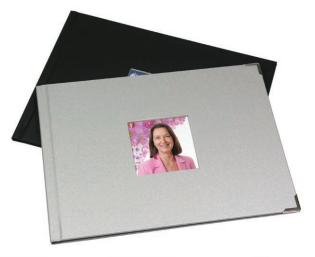

## Condolence Books

#### MOUNTED POSTERS

Our A4 hard back books are available in silver or black and the pages can be lined or unlined with text and photograph to personalise the book

Bespoke condolence books are also available in any of the designs shown in this brochure. Please ask for further information.