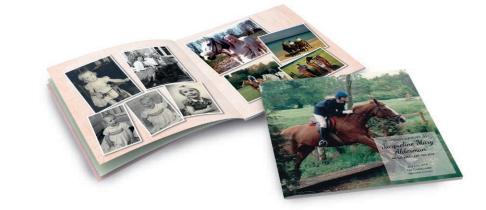

## Condolence Books

#### MOUNTED POSTERS

Our A4 hard back books are available in silver or black and the pages can be lined or unlined with text and photograph to personalise the book

Bespoke condolence books are also available in any of the designs shown in this brochure. Please ask for further information.