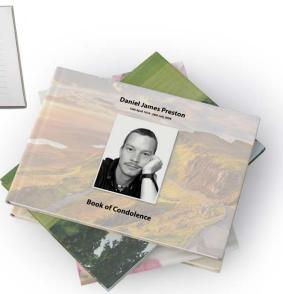

## Condolence Books

#### MOUNTED POSTERS

Our A4 hard back books are available in silver or black and the pages can be lined or unlined with text and photograph to personalise the book

Bespoke condolence books are also available in any of the designs shown in this brochure. Please ask for further information.