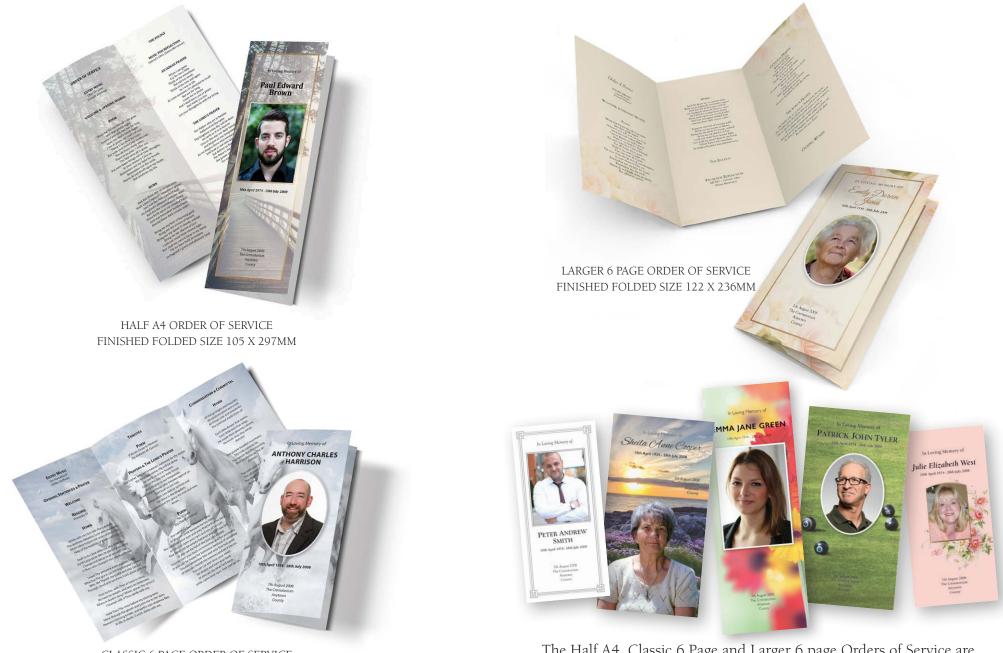

## HALF A4 & CLASSIC 6 PAGE ORDER OF SERVICE

# LARGER SIZE 6 PAGE ORDER OF SERVICE

CLASSIC 6 PAGE ORDER OF SERVICE FINISHED FOLDED SIZE 100 X 210MM The Half A4, Classic 6 Page and Larger 6 page Orders of Service are available in any of the designs featured in this brochure.